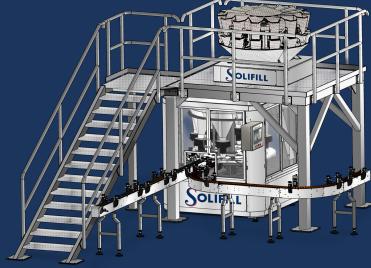

# OLIFILL IEW CONTINUOUS ROTARY MULTI-HEAD WEIGHER FILLING MACHINE

Engineered for fast, accurate, no-clumps filling of gummies and jellies

## **HYGIENIC - FOOD GRADE MACHINE**

- Complete SST304/316L design
- All parts are **detachable** and can be washed easily
- Small footprint for clean, quick changeover