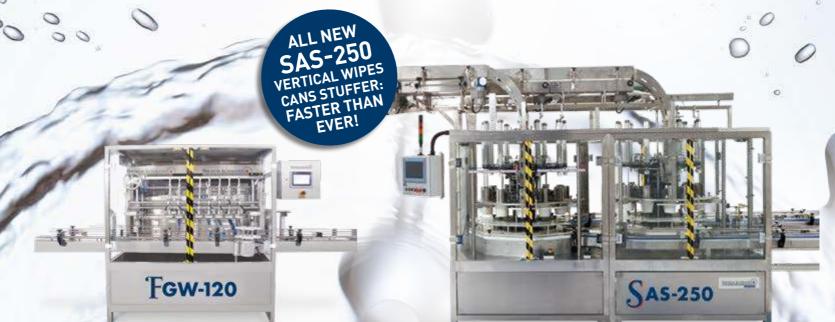

## **FGW120**

Inline Liquid Filler and Doser.

## SAS25

Our **all-new** stellar SAS250 is the fastest proven vertical round wipes cans loader on the market.

**CITADEL World's first** complete all-in-one round wipes packer for flexible bags.

**XPANDER World's first** complete all-in-one round wipes packer for rigid canisters.