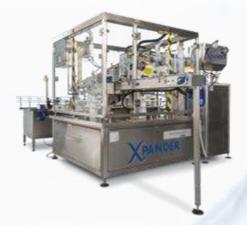

## SAS25

Our **all-new** stellar SAS250 is the fastest proven vertical round wipes cans loader on the market.

**CITADEL World's first** complete all-in-one round wipes packer for flexible bags.

**XPANDER World's first** complete all-in-one round wipes packer for rigid canisters.