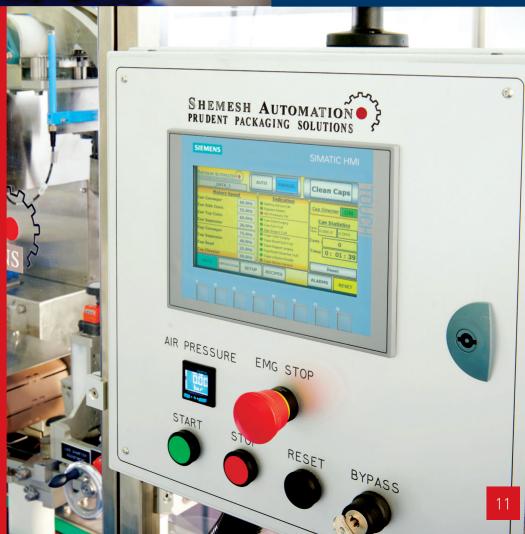

#### **STANDARD SPECS**

- Festo (Germany) pneumatics and servo systems
- Complete **SST304/316L** design
- FDA approved piping as applicable
- **SIEMENS** (Germany) PLCs & HMIs and motors (Allen Bradley optional)
- BANNER sensors
- E-stop buttons and safety interlocks wired through CAT IV safety controller
- CE, ANSI, OSHA, NFPA and NEC compliant