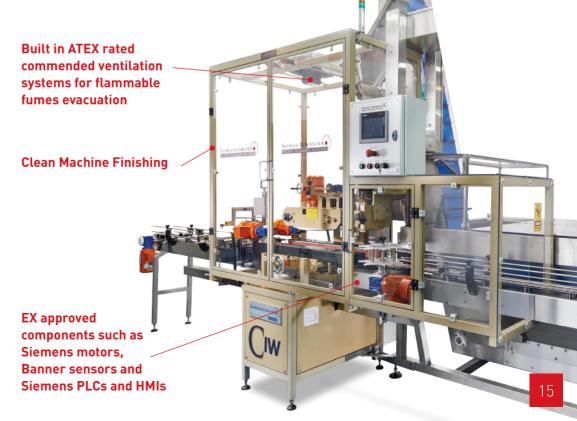

#### **STANDARD SPECS**

- Festo (Germany) pneumatics and servo systems
- Complete **SST304/316L** design
- FDA approved piping as applicable
- **SIEMENS** (Germany) PLCs & HMIs and motors (Allen Bradley optional)
- BANNER sensors
- E-stop buttons and safety interlocks wired through CAT IV safety controller
- CE, ANSI, OSHA, NFPA and NEC compliant