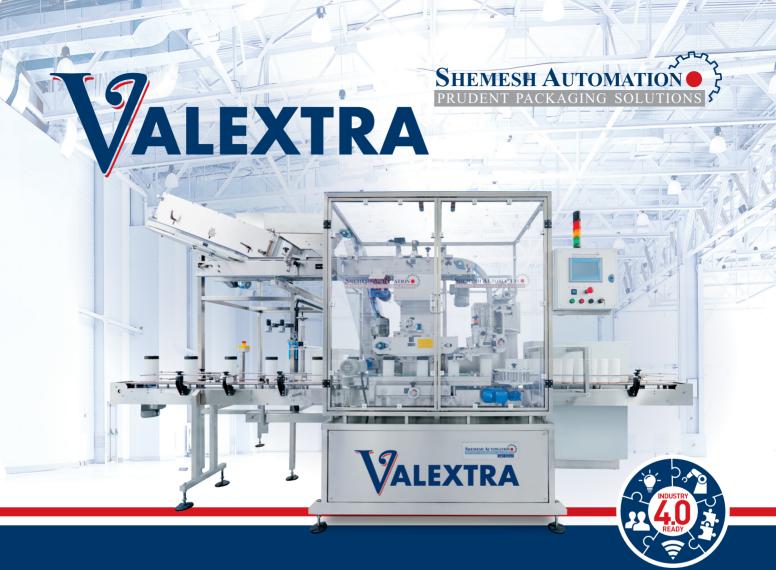

Advanced, high-speed, snap-on capper with smart orientation for round, oval and other shaped lids.

- Speed: Models offered in 60-200 products/minute range
- Lids and containers complete orientation as needed
- Built-in quality control & defects reject system
- Industry 4.0 ready

Let us build your vision

Ideal for infant formula packging, canister wipes or any other snap-on application, **VALEXTRA** was specifically designed to apply round, oval and other shaped snap-on lids automatically,

accurately and consistently to containers. It offers customers multiple orientation functionality (container orientation, lid orientation and lid-to-container orientation).

### Quick fact sheet

- Fully automatic
- Speed: models offered in 60-200 products/minute range (with orientation)
- Sanitary welding, design and build standard
- Lids and containers orientation as needed using servo, vision and proprietary mechanical designs
- Built-in **quality control** & defects reject system
- **Explosion proof** and **corrosion proof** models available
- Supporting both oval, round and other shaped lids and containers
- Easy and fast to clean, format changeover and maintain
- Compatible and seamlessly integrates with the rest of the Shemesh product portfolio
- Industry 4.0 ready