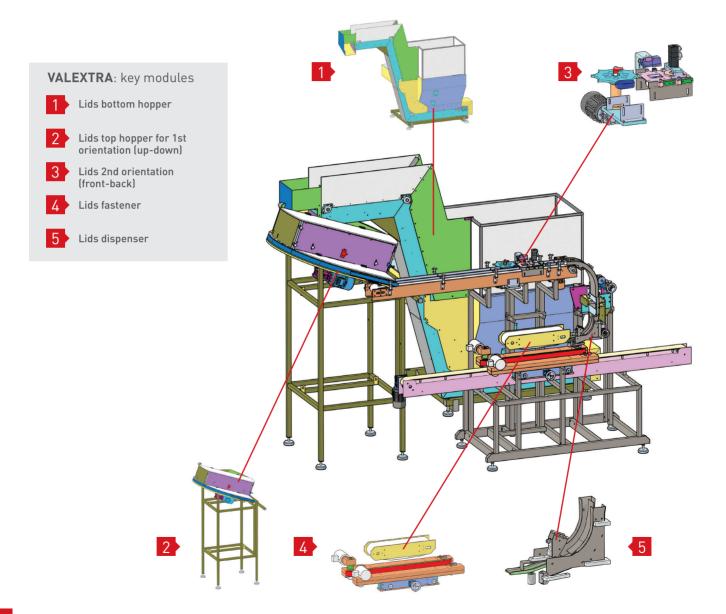

for installation & training. In addition to this, we are delighted with the productivity and the day to day operation where we all can enjoy production that is accurate and consistent. Today, I perceive Shemesh not only as an equipment supplier but a true partner to our success, and I also consider many within Shemesh friends. I am glad to say that we will surely buy from Shemesh again and I would not hesitate in putting my own name and reputation on the line in recommending the Shemesh brand to anyone who is looking for a reliable partner for their production needs."

- Rick Lennard, Lead Engineer, Beams Packaging Services

Leaving the top hopper post with up/down orientation, lids are subsequently right/left oriented by a smart Festo servo & vision system.





## VALEXTRA: Key modules



# Basic indicative **VALEXTRA** layout









wale and features high spec components including Siemens motors, HMIs and PLCs as well as Festo servo systems and is Industry 4.0 ready.

"Shemesh Automation is one of my favourite suppliers. Not only their equipment is reliable and innovative, but the people behind this name have also managed over the years to prove to us loyalty and service rarely seen in the industry."

#### Gabi Cherniak.

Senior Project Manager, Teva Pharmaceuticals Industries







#### Wisconsin, USA North America HQ

State-of-the-art machine showroom, sales and after-sales support, spare parts inventory and North American logistics centre.



CEO's office, Marketing, Strategy, Business Development and Finance.



#### Semur-en-Auxois, **France** European HQ

French