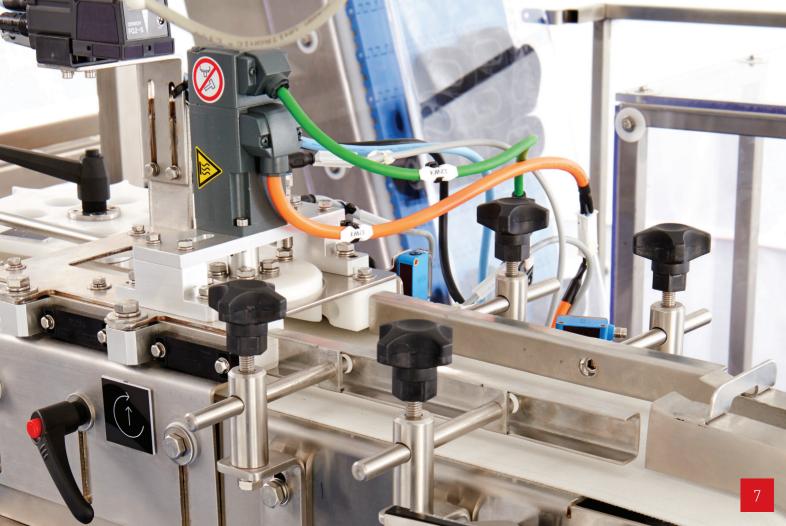

- Rick Lennard, Lead Engineer, Beams Packaging Services

Leaving the top hopper post with up/down orientation, lids are subsequently right/left oriented by a smart Festo servo & vision system.