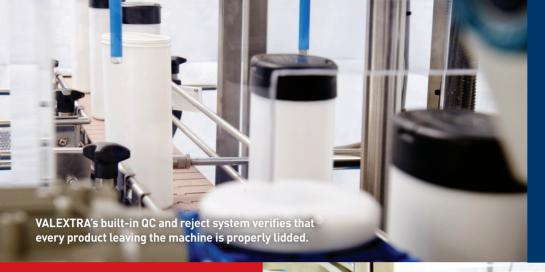

Advanced, high-speed, snap-on capper with smart orientation for round, oval and other shaped lids.

- Speed: Models offered in 60-200 products/minute range
- Lids and containers complete orientation as needed
- Built-in quality control & defects reject system
- Industry 4.0 ready

### Quick fact sheet

- Fully automatic
- Speed: models offered in 60-200 products/minute range (with orientation)
- Sanitary welding, design and build standard
- Lids and containers orientation as needed using servo, vision and proprietary mechanical designs
- Built-in **quality control** & defects reject system
- **Explosion proof** and **corrosion proof** models available
- Supporting both oval, round and other shaped lids and containers
- Easy and fast to clean, format changeover and maintain
- Compatible and seamlessly integrates with the rest of the Shemesh product portfolio
- Industry 4.0 ready