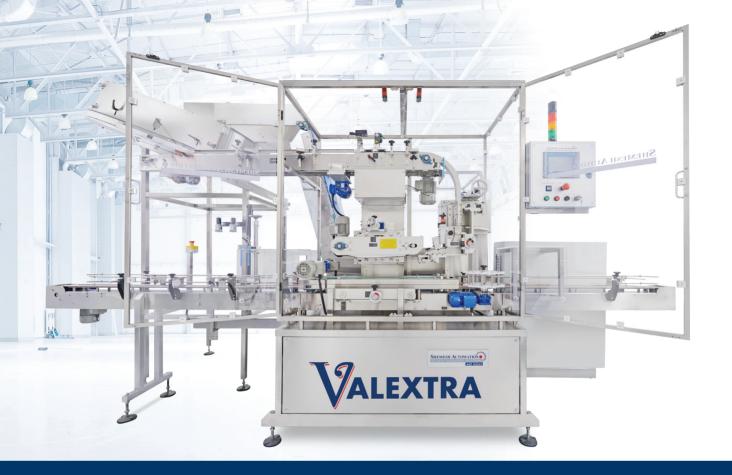

Let us build your vision

Ideal for infant formula packging, canister wipes or any other snap-on application, **VALEXTRA** was specifically designed to apply round, oval and other shaped snap-on lids automatically,

accurately and consistently to containers. It offers customers multiple orientation functionality (container orientation, lid orientation and lid-to-container orientation).

# Basic indicative **VALEXTRA** layout

wale and features high spec components including Siemens motors, HMIs and PLCs as well as Festo servo systems and is Industry 4.0 ready.

"Shemesh Automation is one of my favourite suppliers. Not only their equipment is reliable and innovative, but the people behind this name have also managed over the years to prove to us loyalty and service rarely seen in the industry."