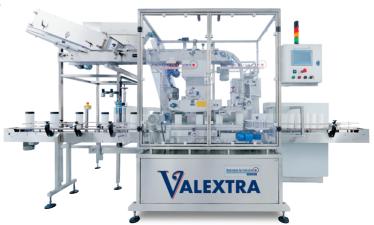

Advanced, high-speed, snap-on capper with smart orientation for round, oval and other shaped lids.

- Speed: Models offered in 60-200 products/minute range
- Lids and containers complete orientation as needed
- Built-in quality control & defects reject system
- Industry 4.0 ready

Let us build your vision

Ideal for infant formula packging, canister wipes or any other snap-on application, **VALEXTRA** was specifically designed to apply round, oval and other shaped snap-on lids automatically,

accurately and consistently to containers. It offers customers multiple orientation functionality (container orientation, lid orientation and lid-to-container orientation).

### Quick fact sheet

- Fully automatic
- Speed: models offered in 60-200 products/minute range (with orientation)
- Sanitary welding, design and build standard
- Lids and containers orientation as needed using servo, vision and proprietary mechanical designs
- Built-in **quality control** & defects reject system
- **Explosion proof** and **corrosion proof** models available
- Supporting both oval, round and other shaped lids and containers
- Easy and fast to clean, format changeover and maintain
- Compatible and seamlessly integrates with the rest of the Shemesh product portfolio
- Industry 4.0 ready