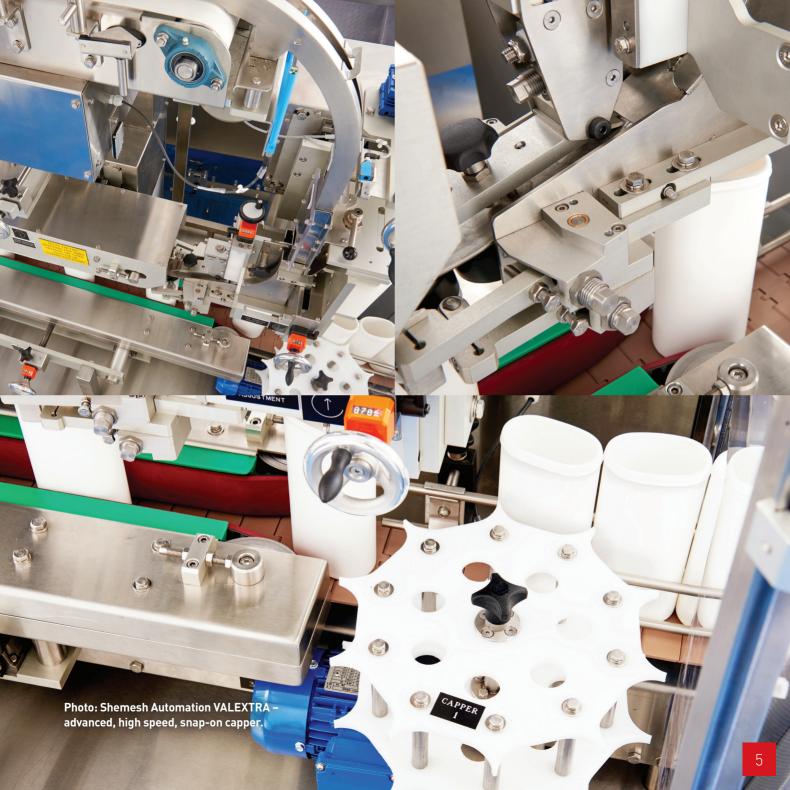

Advanced, high-speed, snap-on capper with smart orientation for round, oval and other shaped lids.

- Speed: Models offered in 60-200 products/minute range
- Lids and containers complete orientation as needed
- Built-in quality control & defects reject system
- Industry 4.0 ready

### Quick fact sheet

- Fully automatic
- Speed: models offered in 60-200 products/minute range (with orientation)
- Sanitary welding, design and build standard
- Lids and containers orientation as needed using servo, vision and proprietary mechanical designs
- Built-in **quality control** & defects reject system
- **Explosion proof** and **corrosion proof** models available
- Supporting both oval, round and other shaped lids and containers
- Easy and fast to clean, format changeover and maintain
- Compatible and seamlessly integrates with the rest of the Shemesh product portfolio
- Industry 4.0 ready

- Rick Lennard, Lead Engineer, Beams Packaging Services

Leaving the top hopper post with up/down orientation, lids are subsequently right/left oriented by a smart Festo servo & vision system.