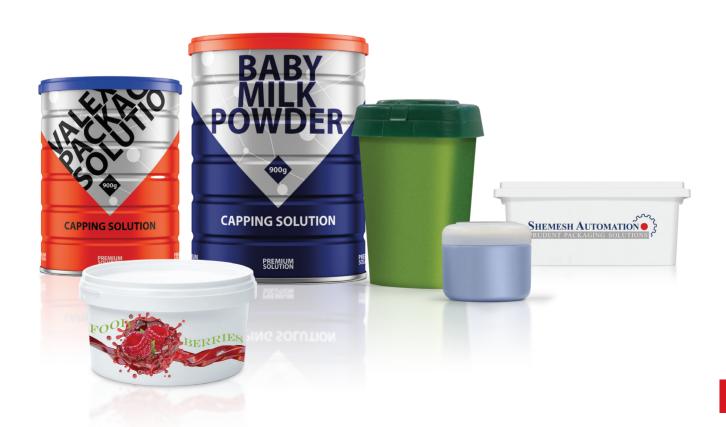

Let us build your vision

Ideal for infant formula packging, canister wipes or any other snap-on application, **VALEXTRA** was specifically designed to apply round, oval and other shaped snap-on lids automatically,