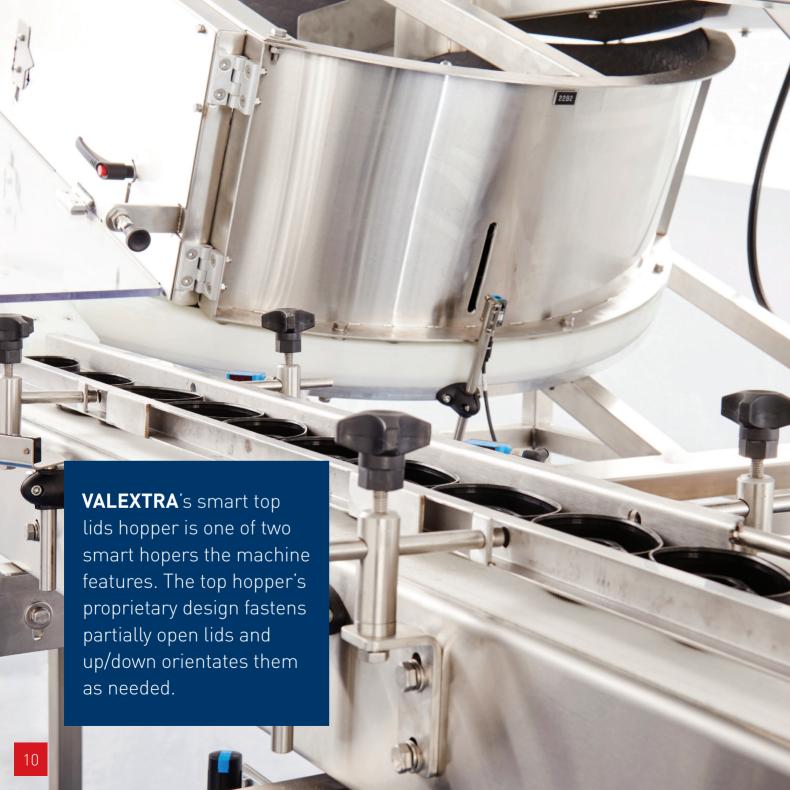

- Rick Lennard, Lead Engineer, Beams Packaging Services

Leaving the top hopper post with up/down orientation, lids are subsequently right/left oriented by a smart Festo servo & vision system.