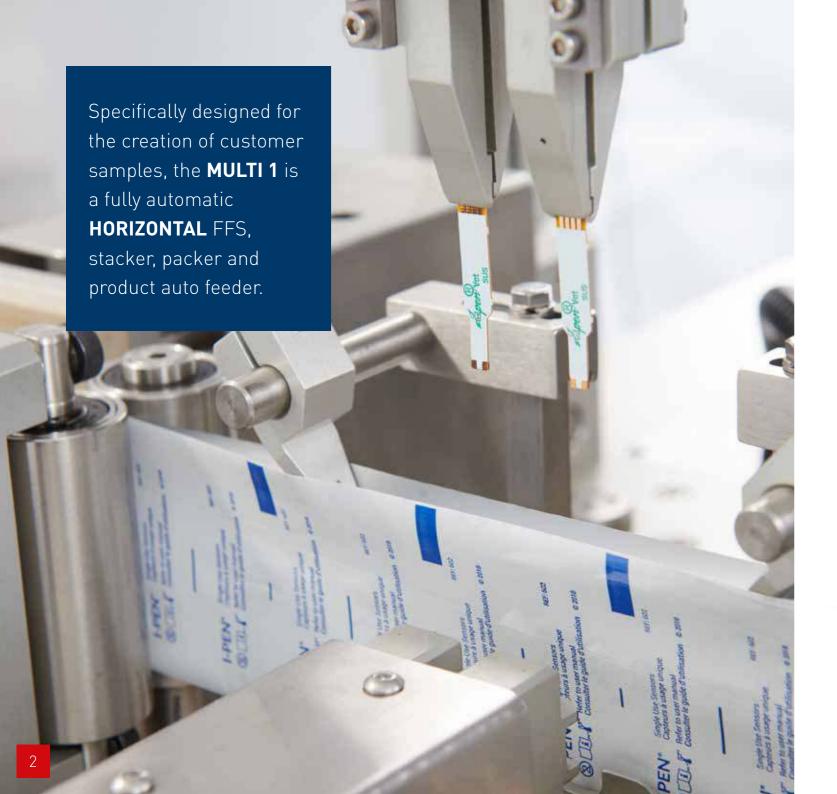

## **ULTI 1**

Whether it is sticks, powder, gels, liquids, inks, pastes, creams, shampoos or conditioners,

the Shemesh **MULTI 1** is designed to fill a wide range of customer sample sachets and boxes.

### Quick fact sheet

- Designed for making small and medium sized sachets
- Throughputs offered up to **140ppm!**
- Footprint under 2.5m² x 1.5m²
- Servo-driven Cam design
- Western European pharma grade machine build as standard
- Fully automatic feed to form, fill, seal, cut, stack and carton pack sachets with complete QC
- Coding and printing via an internal integrated easily accessible Markem Imaje printer
- Pre-cut perforation
- Auto stacking and packing of sachets into boxes
- Manoeuvrable and fully programmable user-friendly Siemens HMI & PLC
- Built in CIP (cleaning in place) mechanism
- Entire machine constructed with Stainless Steel 316L