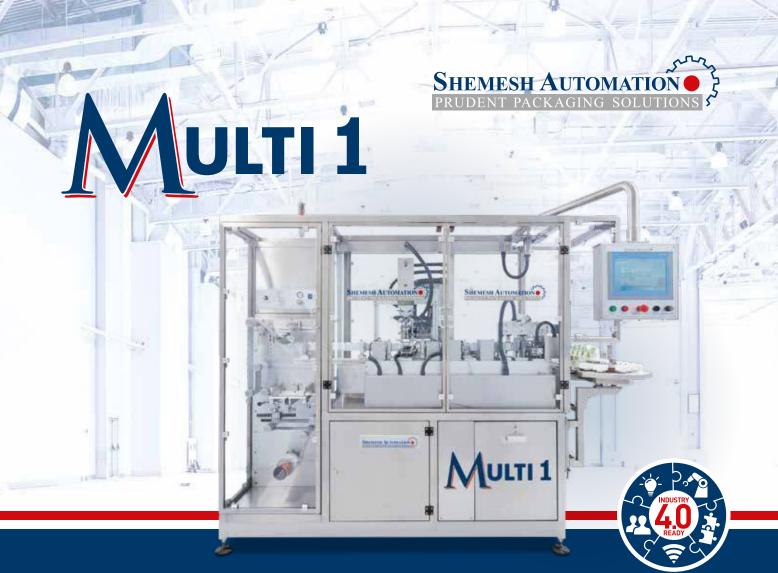

#### The World's premier horizontal FFS.

- Throughputs offered up to 140ppm
- Servo-driven Cam design fully automatic pharma-grade machine
- A footprint smaller than a sofa at just under 2.5m x 1.5m
- Applicable to customer sample sachets and boxes for the food and beverage, beauty and cosmetics, pharma and chemical industries

## **ULTI 1**

Whether it is sticks, powder, gels, liquids, inks, pastes, creams, shampoos or conditioners,

the Shemesh **MULTI 1** is designed to fill a wide range of customer sample sachets and boxes.

### Quick fact sheet

- Designed for making small and medium sized sachets
- Throughputs offered up to **140ppm!**
- Footprint under 2.5m² x 1.5m²
- Servo-driven Cam design
- Western European pharma grade machine build as standard
- Fully automatic feed to form, fill, seal, cut, stack and carton pack sachets with complete QC
- Coding and printing via an internal integrated easily accessible Markem Imaje printer
- Pre-cut perforation
- Auto stacking and packing of sachets into boxes
- Manoeuvrable and fully programmable user-friendly Siemens HMI & PLC
- Built in CIP (cleaning in place) mechanism
- Entire machine constructed with Stainless Steel 316L