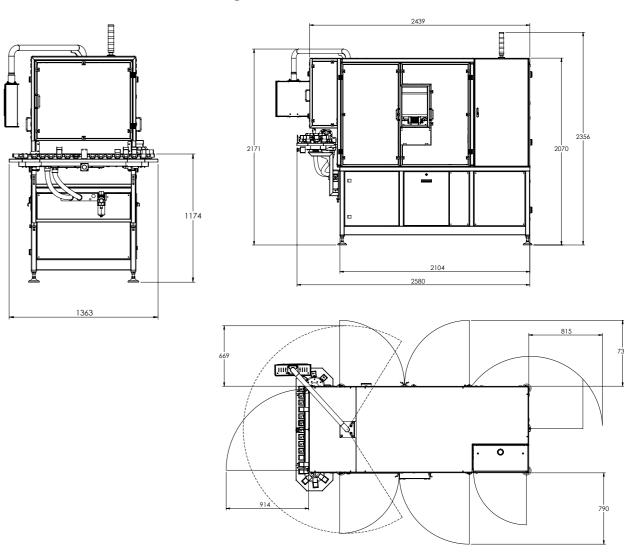

#### The World's premier horizontal FFS.

- Throughputs offered up to 140ppm
- Servo-driven Cam design fully automatic pharma-grade machine
- A footprint smaller than a sofa at just under 2.5m x 1.5m
- Applicable to customer sample sachets and boxes for the food and beverage, beauty and cosmetics, pharma and chemical industries

### Quick fact sheet

- Designed for making small and medium sized sachets
- Throughputs offered up to **140ppm!**
- Footprint under 2.5m² x 1.5m²
- Servo-driven Cam design
- Western European pharma grade machine build as standard
- Fully automatic feed to form, fill, seal, cut, stack and carton pack sachets with complete QC
- Coding and printing via an internal integrated easily accessible Markem Imaje printer
- Pre-cut perforation
- Auto stacking and packing of sachets into boxes
- Manoeuvrable and fully programmable user-friendly Siemens HMI & PLC
- Built in CIP (cleaning in place) mechanism
- Entire machine constructed with Stainless Steel 316L