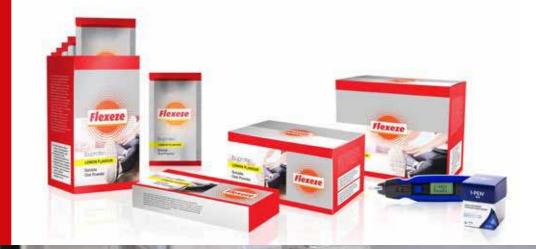

## **ULTI 1**

Whether it is sticks, powder, gels, liquids, inks, pastes, creams, shampoos or conditioners,

the Shemesh **MULTI 1** is designed to fill a wide range of customer sample sachets and boxes.

Samples can be stacked and packed into preformed boxes.

I-MED when ded

"As a long standing Shemesh Automation customer we knew we were in good hands when decided to buy their new MULTI 1 machine. What we did not know is that our expectations would be completely exceeded during this project – in the most positive