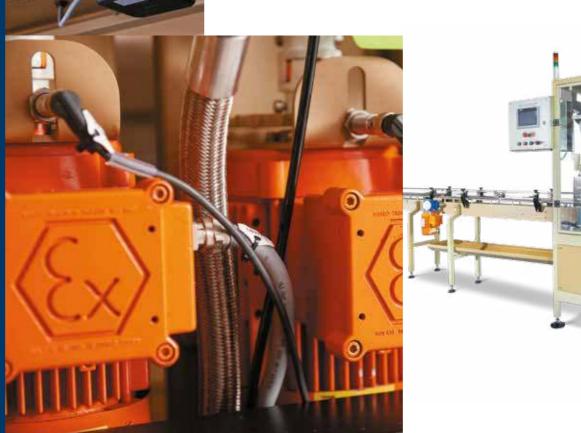

# Explosion proofed & Corrosion proofed

Corrosive or alcohol-based solutions dictate that your equipment is duly fitted to professionally handle these delicate environments. Years of experience in the field made it possible for us to tailor for you the exact protection so your production is safe and stable while your people and equipment are well protected keeping your facility at the top of the range.

All of our machines are constructed using SST 304/316L, and are available with anti corrosive proprietary coating. As well as the machine base, all vital parts such as nozzles and pumps are also specially treated.