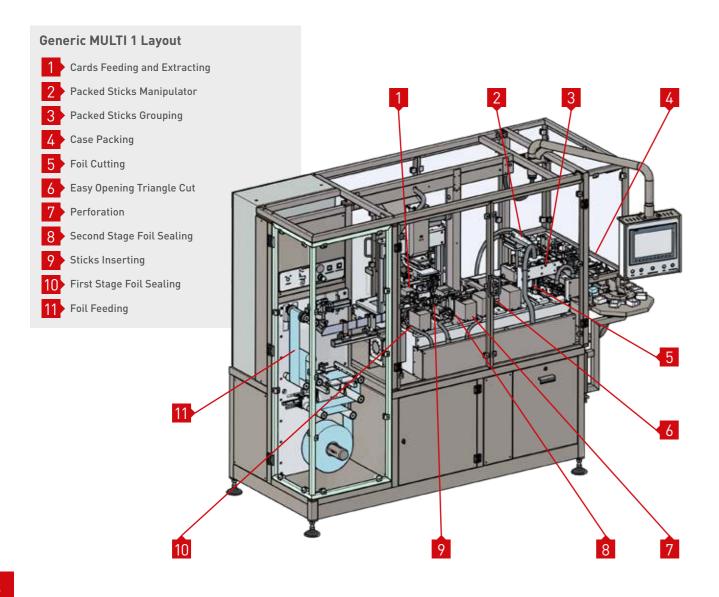

(General Machine Practice)





Samples can be stacked and packed into preformed boxes.





I-MED when ded

"As a long standing Shemesh Automation customer we knew we were in good hands when decided to buy their new MULTI 1 machine. What we did not know is that our expectations would be completely exceeded during this project – in the most positive

manner. Not only were communications very well managed across multi-cultural, cross-global teams with the Shemesh team available around the clock – but the Multi1 itself would ultimately pleasantly surprise with its accuracy, production consistency, attention to the smallest details and staggering simplicity – all of which are truly overwhelming."

**Zvi Nachum**, Lead Medical Equipment Development Engineer, I-Med

## MULTI 1 – Key stations



## Basic indicative **MULTI 1** layout





## Global presence



Wisconsin, USA North America HQ

State-of-the-art machine showroom, sales and after-sales support, spare parts inventory and North American logistics centre.

Semur-en-Auxois, France European HQ

French team, Tech centre featuring state-of-the-art machinery showroom, sales and after-sales support and European logistics centre. Hampshire, UK Global Headquarters

CEO's office, Marketing, Strategy, Business Development and Finance.

Tel Aviv, Israel R&D and Manufacturing

Operations, R&D, Engineering and Manufacturing. WORLDWIDE

15

International branches

United Kingdom
North America
France
Latin America
Israel
Spain
United Arab Emirates
South Africa
India
China & Hong Kong
Japan & Indonesia
Australia & New Zealand

CAPACIT