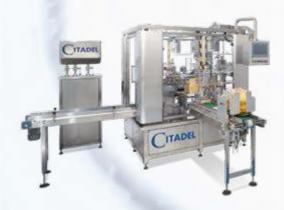

**FGW120** 

Inline Liquid Filler and Doser.

SAS250

Our **all-new** stellar SAS250 is the fastest proven vertical round wipes cans loader on the market.

**CITADEL World's first** complete all-in-one round wipes packer for flexible bags.