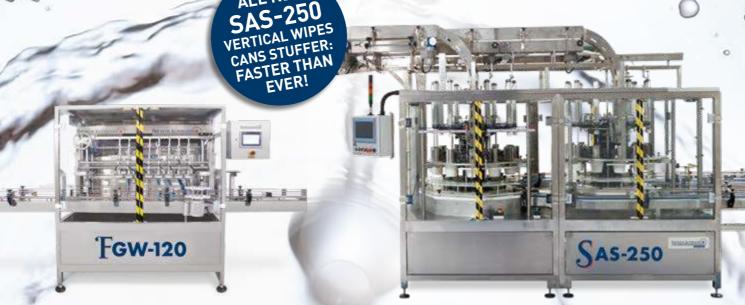

**FGW120** 

Inline Liquid Filler and Doser.

SAS250

Our **all-new** stellar SAS250 is the fastest proven vertical round wipes cans loader on the market.

**CITADEL World's first** complete all-in-one round wipes packer for flexible bags.