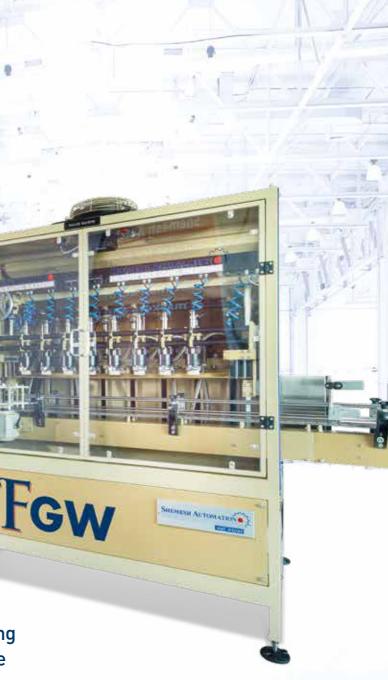

Advanced in-line automatic double-servo-driven piston filler for viscous and free flowing liquids.

0

STRATUM

RATUM

- Applicable to containers of most common shapes and sizes in the food & beverage, chemicals and cosmetics industries
- Accuracy of up to +/- 0.25% of filled volume
- Throughput available from 2 to 12 heads or 40-180ppm for up to 500ml liquid vol.
- Over 100 machines built and installed worldwide!

Let us build your vision

Specifically designed to fill viscous liquids with ultra-high accuracy of only +/- 0.25% of portioning volume, the STRATUM features double-servo technology for production consistency and portioning accuracy. It utilises fully-synchronized Festo (Germany) servo-driven pistons at each filling station as well as Festo (Germany) servo-driven diving nozzles. This technology also significantly lowers utilities consumption and overall production costs for the business.

# Quick fact sheet

- Positive displacement **double-servo-driven** piston & diving nozzle filler
- Throughput available from 2 to 12 heads or
  40-180ppm for up to 500ml liquid vol.
- INDUSTRY 4.0 READY: SECOMA Site Manager 1139 modem, integrated into the machine HMI to enable SMART remote support, live stats and performance analysis as well as manufacturer enhancement feedback
- All welded to pharma sanitary standards using 316L stainless steel and constructed using USDA/FDA approved materials
- Festo (Germany) Double Servo Filling technology both in the pistons and the diving nozzles for production consistency and a staggering +/-0.25% of liquid volume accuracy
- Viscosity applicable range from 1 to 500,000 Centipoise (water is at 1, peanut butter is at 250,000)
- Portioning range from 100ml/gr-1200ml/gr. Higher volumes of up to 5100ml/gr available. Gear pumps design is also available for higher volumes
- Portioning accuracy of +/- 0.25% of liquid volume
- Proprietary diving nozzles design bottom-up fill built-in feature with programmable portioning speed graph for foaming and dripping prevention
- Throughput: 12-16 cycles per minute per filling station depending on liquid characteristics, for portioning of up to 500ml
- Screw free construction with sanitary weldings for all liquid pipes and pipe works