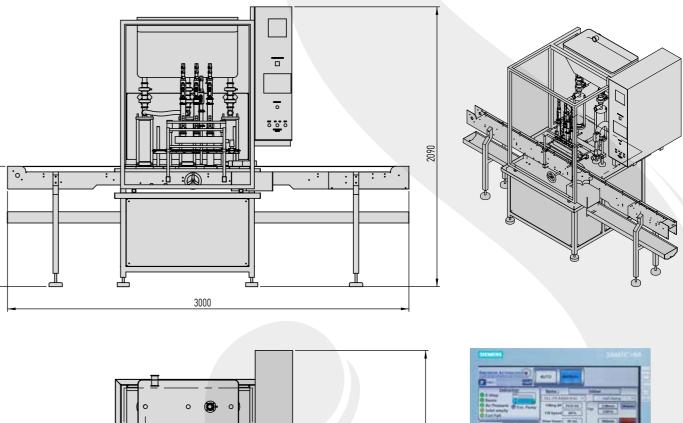

Advanced in-line automatic double-servo-driven piston filler for viscous and free flowing liquids.

0

STRATUM

RATUM

- Applicable to containers of most common shapes and sizes in the food & beverage, chemicals and cosmetics industries
- Accuracy of up to +/- 0.25% of filled volume
- Throughput available from 2 to 12 heads or 40-180ppm for up to 500ml liquid vol.
- Over 100 machines built and installed worldwide!

Let us build your vision

Specifically designed to fill viscous liquids with ultra-high accuracy of only +/- 0.25% of portioning volume, the STRATUM features double-servo technology for production consistency and portioning accuracy. It utilises fully-synchronized Festo (Germany) servo-driven pistons at each filling station as well as Festo (Germany) servo-driven diving nozzles. This technology also significantly lowers utilities consumption and overall production costs for the business.

# Quick fact sheet

- Positive displacement **double-servo-driven** piston & diving nozzle filler
- Throughput available from 2 to 12 heads or
  40-180ppm for up to 500ml liquid vol.
- INDUSTRY 4.0 READY: SECOMA Site Manager 1139 modem, integrated into the machine HMI to enable SMART remote support, live stats and performance analysis as well as manufacturer enhancement feedback
- All welded to pharma sanitary standards using 316L stainless steel and constructed using USDA/FDA approved materials
- Festo (Germany) Double Servo Filling technology both in the pistons and the diving nozzles for production consistency and a staggering +/-0.25% of liquid volume accuracy
- Viscosity applicable range from 1 to 500,000 Centipoise (water is at 1, peanut butter is at 250,000)
- Portioning range from 100ml/gr-1200ml/gr. Higher volumes of up to 5100ml/gr available. Gear pumps design is also available for higher volumes
- Portioning accuracy of +/- 0.25% of liquid volume
- Proprietary diving nozzles design bottom-up fill built-in feature with programmable portioning speed graph for foaming and dripping prevention
- Throughput: 12-16 cycles per minute per filling station depending on liquid characteristics, for portioning of up to 500ml
- Screw free construction with sanitary weldings for all liquid pipes and pipe works