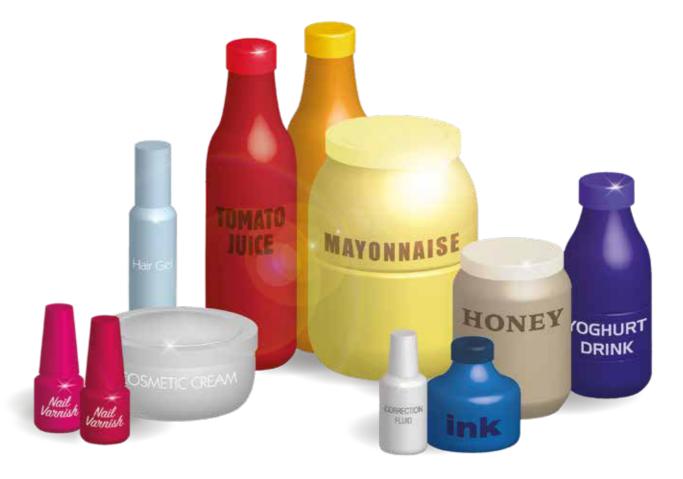

**Fill good!** From water, peanut butter and ink, to pastes, creams and paints – the Shemesh Automation **STRATUM** is

#### designed to fill a wide range of liquids and particulates with a wide spectrum of viscosity levels.