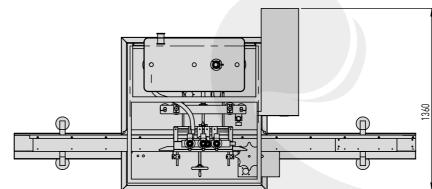

Advanced in-line automatic double-servo-driven piston filler for viscous and free flowing liquids.

0

STRATUM

RATUM

- Applicable to containers of most common shapes and sizes in the food & beverage, chemicals and cosmetics industries
- Accuracy of up to +/- 0.25% of filled volume
- Throughput available from 2 to 12 heads or 40-180ppm for up to 500ml liquid vol.
- Over 100 machines built and installed worldwide!

Let us build your vision

Specifically designed to fill viscous liquids with ultra-high accuracy of only +/- 0.25% of portioning volume, the STRATUM features double-servo technology for production consistency and portioning accuracy. It utilises fully-synchronized Festo (Germany) servo-driven pistons at each filling station as well as Festo (Germany) servo-driven diving nozzles. This technology also significantly lowers utilities consumption and overall production costs for the business.

# Quick fact sheet

- Positive displacement **double-servo-driven** piston & diving nozzle filler
- Throughput available from 2 to 12 heads or
  40-180ppm for up to 500ml liquid vol.
- INDUSTRY 4.0 READY: SECOMA Site Manager 1139 modem, integrated into the machine HMI to enable SMART remote support, live stats and performance analysis as well as manufacturer enhancement feedback
- All welded to pharma sanitary standards using 316L stainless steel and constructed using USDA/FDA approved materials
- Festo (Germany) Double Servo Filling technology both in the pistons and the diving nozzles for production consistency and a staggering +/-0.25% of liquid volume accuracy
- Viscosity applicable range from 1 to 500,000 Centipoise (water is at 1, peanut butter is at 250,000)
- Portioning range from 100ml/gr-1200ml/gr. Higher volumes of up to 5100ml/gr available. Gear pumps design is also available for higher volumes
- Portioning accuracy of +/- 0.25% of liquid volume
- Proprietary diving nozzles design bottom-up fill built-in feature with programmable portioning speed graph for foaming and dripping prevention
- Throughput: 12-16 cycles per minute per filling station depending on liquid characteristics, for portioning of up to 500ml
- Screw free construction with sanitary weldings for all liquid pipes and pipe works