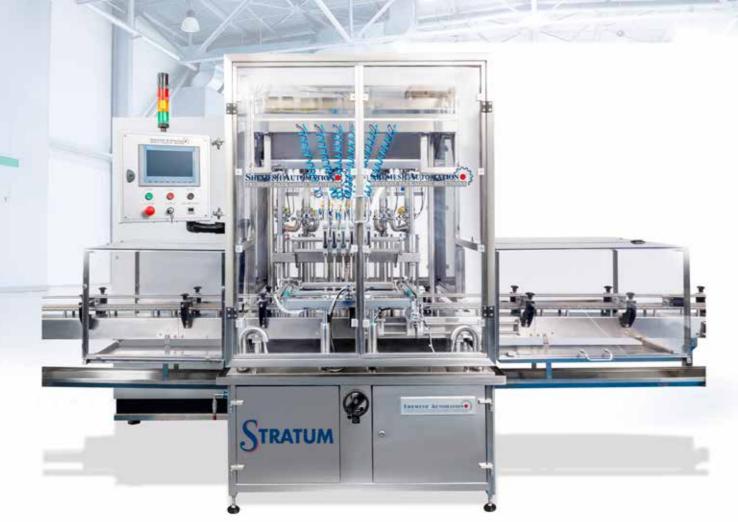

Advanced in-line automatic double-servo-driven piston filler for viscous and free flowing liquids.

0

STRATUM

RATUM

- Applicable to containers of most common shapes and sizes in the food & beverage, chemicals and cosmetics industries
- Accuracy of up to +/- 0.25% of filled volume
- Throughput available from 2 to 12 heads or 40-180ppm for up to 500ml liquid vol.
- Over 100 machines built and installed worldwide!

Let us build your vision

Specifically designed to fill viscous liquids with ultra-high accuracy of only +/- 0.25% of portioning volume, the STRATUM features double-servo technology for production consistency and portioning accuracy. It utilises fully-synchronized Festo (Germany) servo-driven pistons at each filling station as well as Festo (Germany) servo-driven diving nozzles. This technology also significantly lowers utilities consumption and overall production costs for the business.

# Quick fact sheet

- Positive displacement **double-servo-driven** piston & diving nozzle filler
- Throughput available from 2 to 12 heads or
  40-180ppm for up to 500ml liquid vol.
- INDUSTRY 4.0 READY: SECOMA Site Manager 1139 modem, integrated into the machine HMI to enable SMART remote support, live stats and performance analysis as well as manufacturer enhancement feedback
- All welded to pharma sanitary standards using 316L stainless steel and constructed using USDA/FDA approved materials
- Festo (Germany) Double Servo Filling technology both in the pistons and the diving nozzles for production consistency and a staggering +/-0.25% of liquid volume accuracy
- Viscosity applicable range from 1 to 500,000 Centipoise (water is at 1, peanut butter is at 250,000)
- Portioning range from 100ml/gr-1200ml/gr. Higher volumes of up to 5100ml/gr available. Gear pumps design is also available for higher volumes
- Portioning accuracy of +/- 0.25% of liquid volume
- Proprietary diving nozzles design bottom-up fill built-in feature with programmable portioning speed graph for foaming and dripping prevention
- Throughput: 12-16 cycles per minute per filling station depending on liquid characteristics, for portioning of up to 500ml
- Screw free construction with sanitary weldings for all liquid pipes and pipe works