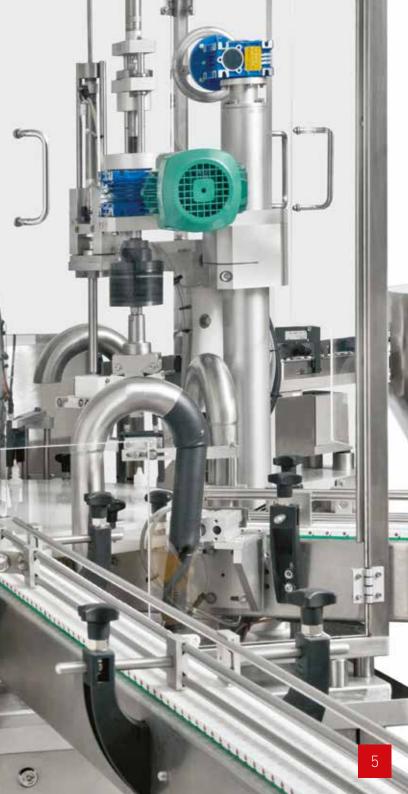

Advanced in-line automatic double-servo-driven piston filler for viscous and free flowing liquids.

0

STRATUM

RATUM

- Applicable to containers of most common shapes and sizes in the food & beverage, chemicals and cosmetics industries
- Accuracy of up to +/- 0.25% of filled volume
- Throughput available from 2 to 12 heads or 40-180ppm for up to 500ml liquid vol.
- Over 100 machines built and installed worldwide!

Let us build your vision

Specifically designed to fill viscous liquids with ultra-high accuracy of only +/- 0.25% of portioning volume, the STRATUM features double-servo technology for production consistency and portioning accuracy. It utilises fully-synchronized Festo (Germany) servo-driven pistons at each filling station as well as Festo (Germany) servo-driven diving nozzles. This technology also significantly lowers utilities consumption and overall production costs for the business.