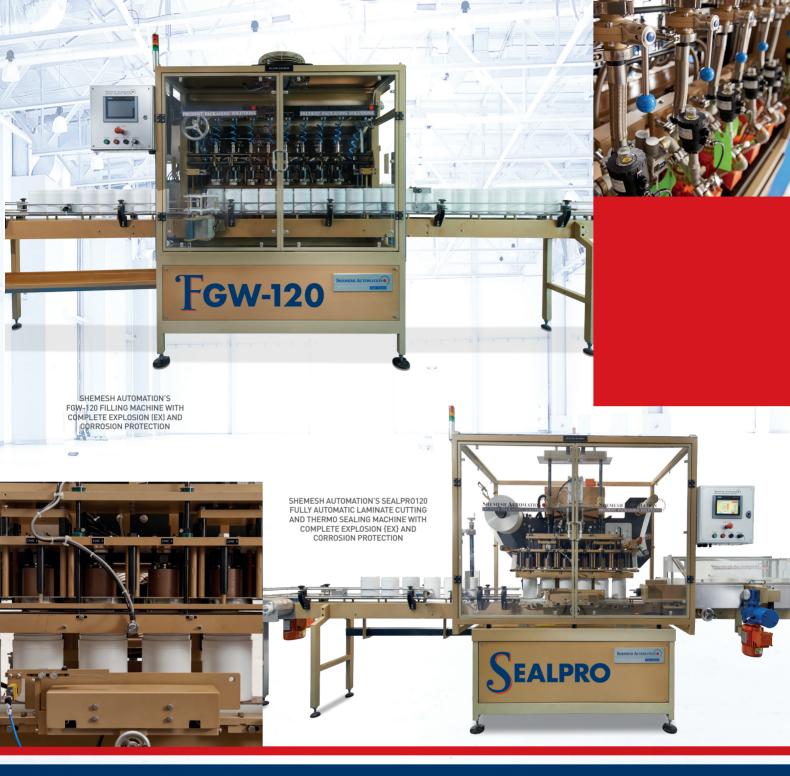

# ATEX & ANTI-CORROSION

SHEMESH AUTOMATION CORE FILLING SEALING AND CAPPING 120PPM LINE WITH COMPLETE EXPLOSION (EX) AND CORROSION PROTECTION

EALPRO

Let us build your vision

# Explosion Proofed & Corrosion Proofed

Corrosive or alcohol-based solutions dictate that your equipment is duly fitted to professionally handle these delicate environments. Years of experience in the field made it possible for us to tailor you the exact protection so your production is safe and stable while your people and equipment are well protected keeping your facility at the top of the range.

All of our machines are constructed using SST 304/316L, and are available with anti corrosive proprietary coating. As well as the machine base, all vital parts such as nozzles and pumps are also specially treated.