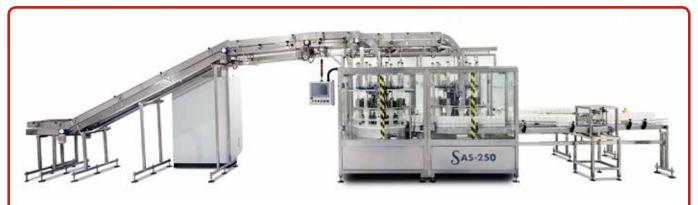

## **SAS120**

A truly revolutionary high-speed vertical round wipes canisters stuffer, empirically proven to provide unprecedented speed and accuracy levels, reinventing operations and efficiency.

### The SAS120

Empirically proven since 2013, the SAS120 is the first, fastest and most accurate vertical nonwovens rolls stuffer in the world. It is a proven success. Its main advantages are:

- Methodology: vertical chute and a main servo-driven rotary turret
- Tolerance: rolls diameter may be bigger than the canister opening by up to 10mm, a BIG plus!
- Space: takes less then one third of the space for the average horizontal stuffer
- Synergy: compatible with all of our downstream portfolio and offered converting machines
- Setups, operation & maintenance: sub 30 minutes changeover downtime. Easy to operate and maintain
- Speed: models offer up to 500ppm throughput. Proven operation with connection to multiple converting machines