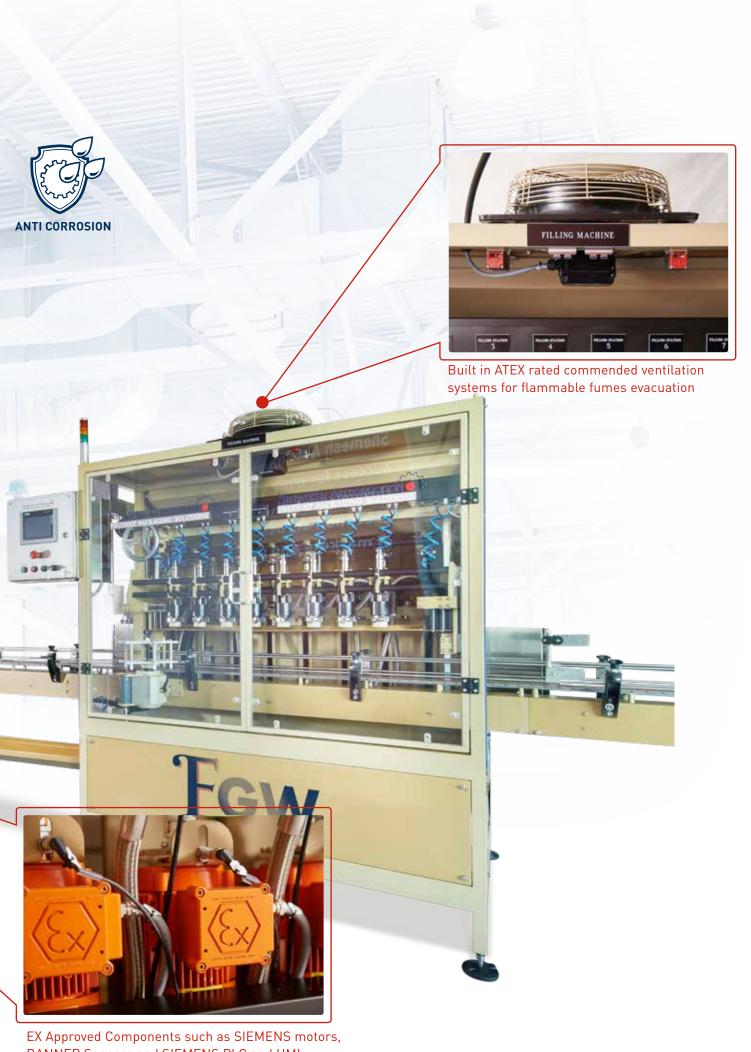

# Explosion Proofed & Corrosion Proofed Equipment Upgrades

Corrosive or alcohol-based solutions dictate that your equipment is duly fitted to professionally handle these delicate environments. Years of experience in the field made it possible for us to tailor you the exact protection so your production is safe and stable, while your people and equipment are well protected, keeping your facility at the top of the range.

All of our machines are constructed using SST 304/316L, and are available with anti corrosive proprietary coating. As well as the machine base, all vital parts such as nozzles and pumps are also specially treated.

For more information, please contact your regional Shemesh Automation Representative.

**BANNER Sensors** 

BANNER Sensors and SIEMENS PLC and HMIs