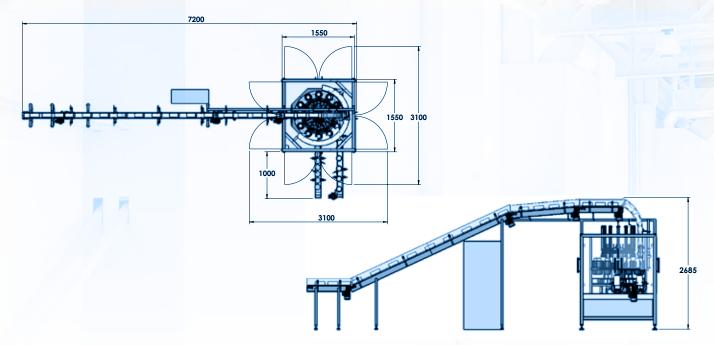

### The SAS120

Empirically proven since 2013, the SAS120 is the first, fastest and most accurate vertical nonwovens rolls stuffer in the world. It is a proven success. Its main advantages are:

- Methodology: vertical chute and a main servo-driven rotary turret
- Tolerance: rolls diameter may be bigger than the canister opening by up to 10mm, a BIG plus!
- Space: takes less then one third of the space for the average horizontal stuffer
- Synergy: compatible with all of our downstream portfolio and offered converting machines
- Setups, operation & maintenance: sub 30 minutes changeover downtime. Easy to operate and maintain
- Speed: models offer up to 500ppm throughput. Proven operation with connection to multiple converting machines

#### Rolls and canisters sizes supported by the SAS120, in mm.:

|          | Min. Dia. | Max. Dia. | Min. Height | Max. Height |
|----------|-----------|-----------|-------------|-------------|
| Canister | 75        | 130       | 100         | 280         |
| Roll     | 50        | 130       | 100         | 280         |