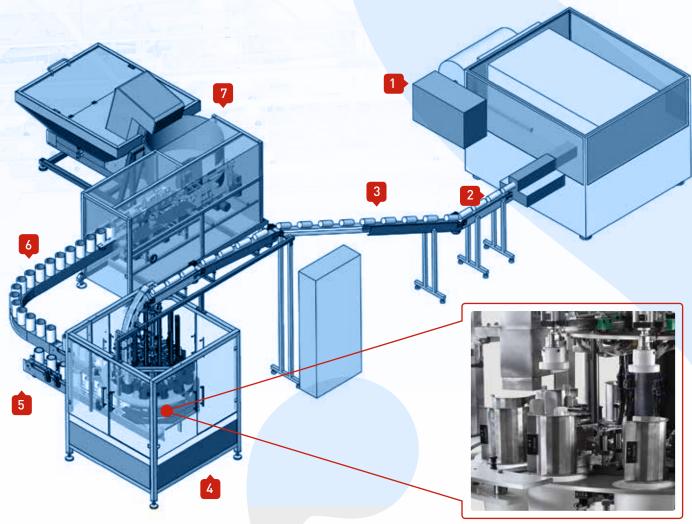

### The SAS120 Ecosystem - How It Works

The SAS120 feeds the rolled product through a smart synching conveyors system vertically into a 90° chute that feeds the rolls to the main servo-driven rotary turret where each roll is stuffed by a pneumatic piston pusher into its designated canister.

- 1 Converting machine
- 2 Connecting conveyor
- 3 Rolls in-feed and synching conveyors system
- 4 SAS120 Stuffer
- 5 Full-canister out-feed conveyor
- 6 Canisters in-feed conveyor
- 7 SA-CF120 Canisters Unscrambler