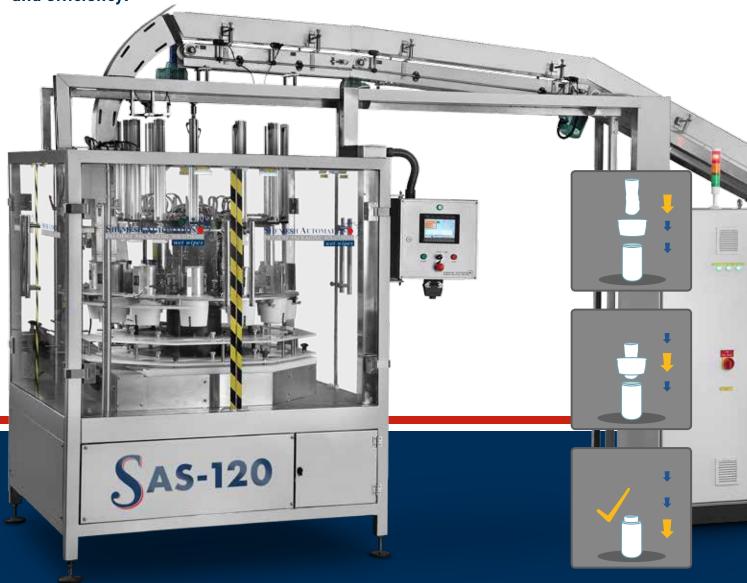

## **SAS120**

A truly revolutionary high-speed vertical round wipes canisters stuffer, empirically proven to provide unprecedented speed and accuracy levels, reinventing operations and efficiency.

### The SAS120

Empirically proven since 2013, the SAS120 is the first, fastest and most accurate vertical nonwovens rolls stuffer in the world. It is a proven success. Its main advantages are:

- Methodology: vertical chute and a main servo-driven rotary turret
- Tolerance: rolls diameter may be bigger than the canister opening by up to 10mm, a BIG plus!
- Space: takes less then one third of the space for the average horizontal stuffer
- Synergy: compatible with all of our downstream portfolio and offered converting machines
- Setups, operation & maintenance: sub 30 minutes changeover downtime. Easy to operate and maintain
- Speed: models offer up to 500ppm throughput. Proven operation with connection to multiple converting machines

### The SAS120 Ecosystem - How It Works

The SAS120 feeds the rolled product through a smart synching conveyors system vertically into a 90° chute that feeds the rolls to the main servo-driven rotary turret where each roll is stuffed by a pneumatic piston pusher into its designated canister.

SAS120 ground-breaking technology allowing rolls entering the canisters to be up to 10mm wider than the canister opening, a BIG plus.